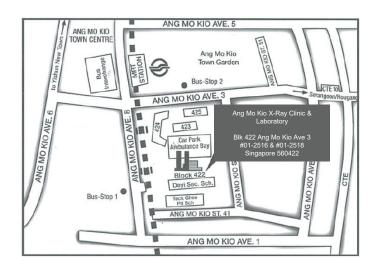

| _                                                                                    | ANG MO KIO X-RAY CLINIC & I<br>BIk 422 Ang Mo Kio Ave 3,#01-25  |            |                                           |  |  |
|--------------------------------------------------------------------------------------|-----------------------------------------------------------------|------------|-------------------------------------------|--|--|
| _ :                                                                                  | Singapore 560422 Tel: +65 6576 4                                | 760        | Fax: +65 6553 0056                        |  |  |
| ☐ TAMPINES STREET 11 X-RAY CLINIC  Blk 138 Tampines St. 11, #01-130 Singapore 521138 |                                                                 |            |                                           |  |  |
| •                                                                                    | Tel: +65 6576 4762 Fax: +65 6781                                | 270        | 03                                        |  |  |
| •                                                                                    | DRS LIM HOE & WONG RADIO 1 Jurong West Central 2, #B1A-19C      | , Ju       | rong Point Shopping Centre                |  |  |
|                                                                                      | Singapore 648886  Tel: +65 6576 47<br>RADLINK LITE @ HOUGANG IN |            |                                           |  |  |
| 2                                                                                    | 21 Hougang St 51, #01-47, Hougan                                | g G        | reen Shopping Mall                        |  |  |
| ;                                                                                    | Singapore 538719 Tel: +65 6576 47                               | 763        | Fax: +65 6241 2264                        |  |  |
| Na                                                                                   | ame:                                                            |            | Date of Birth :                           |  |  |
| Ge                                                                                   | ender: M/F NRIC/FIN/PP:                                         |            | Tel:                                      |  |  |
| Er                                                                                   | mail:                                                           |            |                                           |  |  |
| <u>C F</u>                                                                           | HEST & ABDOMEN                                                  | <u>U F</u> | PPER LIMB                                 |  |  |
|                                                                                      | Screening Chest X-ray (Filmless)                                | _          | Finger                                    |  |  |
|                                                                                      | Chest X-ray – 1 View (PA)                                       |            | Hand                                      |  |  |
|                                                                                      | Chest - 2 Views (PA & LAT)                                      |            | Bone Age (non-Dominant Hand PA view)      |  |  |
|                                                                                      | Chest – for RIBS (PA & OBL)  Chest – 3 Views (PA, LAT, OBL)     | _          | Scaphoid<br>Wrist                         |  |  |
| _                                                                                    | Chest – Apical / Lateral / Oblique only                         | _          | Radius & Ulna                             |  |  |
| _                                                                                    | Sternum (OBL & LAT)                                             | _          | Elbow                                     |  |  |
| _                                                                                    | Abdomen / KUB                                                   | _          | Humerus                                   |  |  |
|                                                                                      | Abdomen – Erect & Supine                                        |            | Shoulder – AP & Axial                     |  |  |
| SP                                                                                   | PINE                                                            |            | Scapula – AP & Y-SCAP                     |  |  |
|                                                                                      | Cervical Spine (AP & LAT)                                       |            | Clavicle                                  |  |  |
|                                                                                      | Cervical Spine (AP, LAT & OPEN MOUTH)                           |            | A.C.Joints(Both Side-w&w/o Weight Bearing |  |  |
|                                                                                      | Cervical Spine Series (AP, LAT, OBL)                            |            | Sterno-Clavicular Joints (AP & OBL)       |  |  |
|                                                                                      | Cervical Spine RTA Series (AP, LAT, OM)                         | LC         | OWER LIMB                                 |  |  |
|                                                                                      | Thoracic Spine (AP & LAT)                                       |            | Hip (AP PELVIS & LAT HIP)                 |  |  |
|                                                                                      | Thoraco-Lumbar Spine (4 Views)                                  |            | Femur                                     |  |  |
|                                                                                      | Lumbo-Sacral Spine (AP & LAT)                                   |            | Knee                                      |  |  |
|                                                                                      | Lumbar Spine Series (AP, LAT, OBL)                              |            | Knee Series (AP, LAT, SKYLINE)            |  |  |
| _                                                                                    | Lumbar Spine Flexion & Extension (add on)                       |            | Tibia & Fibula                            |  |  |
|                                                                                      | Lumbo-Pelvic Spine (AP & LAT)                                   |            | Ankle                                     |  |  |
|                                                                                      | Pelvis Sacrum / Coccyx                                          |            | Calcaneum (Heel Bone)                     |  |  |
|                                                                                      | S.I. Joints                                                     |            | Calcaneum Spur View (Bi-Lat LAT VIEW)     |  |  |
|                                                                                      | Spine Complete (C/S + T/S + L/S)                                |            | Foot                                      |  |  |
| _                                                                                    | Spine Complete with Pelvis                                      |            | Toe                                       |  |  |
|                                                                                      | EAD & NECK                                                      |            |                                           |  |  |
|                                                                                      | Skull – 2 views                                                 |            | T.M. Joints (APOM, LAT-OM & LAT-CM)       |  |  |
|                                                                                      | Skull – 3 views                                                 |            | Facial Bone                               |  |  |
|                                                                                      | Nasal Bones (PA, LAT & OM)                                      |            | Mandible                                  |  |  |
|                                                                                      | Paranasal Sinuses                                               |            | Orbit                                     |  |  |
|                                                                                      | Lateral Neck (Esophagus)                                        |            |                                           |  |  |
| *F                                                                                   | FOR RESULTS :                                                   |            |                                           |  |  |
|                                                                                      |                                                                 | II MS      | S or D CD                                 |  |  |
|                                                                                      | * Please feel free to contact us for assistant                  |            |                                           |  |  |
|                                                                                      |                                                                 |            |                                           |  |  |
|                                                                                      | ·                                                               |            | □ Wet Film Collection                     |  |  |
|                                                                                      | Urgent collection (urgent charges apply)                        |            | □ Collection                              |  |  |
|                                                                                      | Fax Result                                                      |            |                                           |  |  |
| *E                                                                                   | BILLING:                                                        |            |                                           |  |  |
|                                                                                      | Bill Patient                                                    |            | ☐ Bill Clinic                             |  |  |
|                                                                                      | By Guarantor :                                                  |            |                                           |  |  |
|                                                                                      | Claims Visit No. / Approval code:                               |            |                                           |  |  |
|                                                                                      | I FHN3  IHP                                                     |            | Others :                                  |  |  |
| *First day of Last Menstrual Period : *Sign if NOT PREGNANT :                        |                                                                 |            |                                           |  |  |
|                                                                                      |                                                                 |            |                                           |  |  |