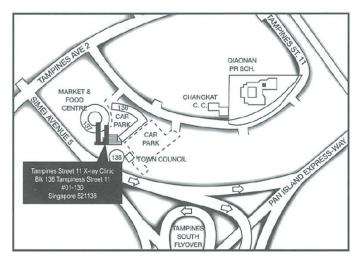

| _                                                                                    | ANG MO KIO X-RAY CLINIC & I<br>BIk 422 Ang Mo Kio Ave 3,#01-25  |            |                                           |  |  |
|--------------------------------------------------------------------------------------|-----------------------------------------------------------------|------------|-------------------------------------------|--|--|
| _ :                                                                                  | Singapore 560422 Tel: +65 6576 4                                | 760        | Fax: +65 6553 0056                        |  |  |
| ☐ TAMPINES STREET 11 X-RAY CLINIC  Blk 138 Tampines St. 11, #01-130 Singapore 521138 |                                                                 |            |                                           |  |  |
| •                                                                                    | Tel: +65 6576 4762 Fax: +65 6781                                | 270        | 03                                        |  |  |
| •                                                                                    | DRS LIM HOE & WONG RADIO 1 Jurong West Central 2, #B1A-19C      | , Ju       | rong Point Shopping Centre                |  |  |
|                                                                                      | Singapore 648886  Tel: +65 6576 47<br>RADLINK LITE @ HOUGANG IN |            |                                           |  |  |
| 2                                                                                    | 21 Hougang St 51, #01-47, Hougan                                | g G        | reen Shopping Mall                        |  |  |
| ;                                                                                    | Singapore 538719 Tel: +65 6576 47                               | 763        | Fax: +65 6241 2264                        |  |  |
| Na                                                                                   | ame:                                                            |            | Date of Birth :                           |  |  |
| Ge                                                                                   | ender: M/F NRIC/FIN/PP:                                         |            | Tel:                                      |  |  |
| Er                                                                                   | mail:                                                           |            |                                           |  |  |
| <u>C F</u>                                                                           | HEST & ABDOMEN                                                  | <u>U F</u> | PPER LIMB                                 |  |  |
|                                                                                      | Screening Chest X-ray (Filmless)                                | _          | Finger                                    |  |  |
|                                                                                      | Chest X-ray – 1 View (PA)                                       |            | Hand                                      |  |  |
|                                                                                      | Chest - 2 Views (PA & LAT)                                      |            | Bone Age (non-Dominant Hand PA view)      |  |  |
|                                                                                      | Chest – for RIBS (PA & OBL)  Chest – 3 Views (PA, LAT, OBL)     | _          | Scaphoid<br>Wrist                         |  |  |
| _                                                                                    | Chest – Apical / Lateral / Oblique only                         | _          | Radius & Ulna                             |  |  |
| _                                                                                    | Sternum (OBL & LAT)                                             | _          | Elbow                                     |  |  |
| _                                                                                    | Abdomen / KUB                                                   | _          | Humerus                                   |  |  |
|                                                                                      | Abdomen – Erect & Supine                                        |            | Shoulder – AP & Axial                     |  |  |
| SP                                                                                   | PINE                                                            |            | Scapula – AP & Y-SCAP                     |  |  |
|                                                                                      | Cervical Spine (AP & LAT)                                       |            | Clavicle                                  |  |  |
|                                                                                      | Cervical Spine (AP, LAT & OPEN MOUTH)                           |            | A.C.Joints(Both Side-w&w/o Weight Bearing |  |  |
|                                                                                      | Cervical Spine Series (AP, LAT, OBL)                            |            | Sterno-Clavicular Joints (AP & OBL)       |  |  |
|                                                                                      | Cervical Spine RTA Series (AP, LAT, OM)                         | LC         | OWER LIMB                                 |  |  |
|                                                                                      | Thoracic Spine (AP & LAT)                                       |            | Hip (AP PELVIS & LAT HIP)                 |  |  |
|                                                                                      | Thoraco-Lumbar Spine (4 Views)                                  |            | Femur                                     |  |  |
|                                                                                      | Lumbo-Sacral Spine (AP & LAT)                                   |            | Knee                                      |  |  |
|                                                                                      | Lumbar Spine Series (AP, LAT, OBL)                              |            | Knee Series (AP, LAT, SKYLINE)            |  |  |
| _                                                                                    | Lumbar Spine Flexion & Extension (add on)                       |            | Tibia & Fibula                            |  |  |
|                                                                                      | Lumbo-Pelvic Spine (AP & LAT)                                   |            | Ankle                                     |  |  |
|                                                                                      | Pelvis Sacrum / Coccyx                                          |            | Calcaneum (Heel Bone)                     |  |  |
|                                                                                      | S.I. Joints                                                     |            | Calcaneum Spur View (Bi-Lat LAT VIEW)     |  |  |
|                                                                                      | Spine Complete (C/S + T/S + L/S)                                |            | Foot                                      |  |  |
| _                                                                                    | Spine Complete with Pelvis                                      |            | Toe                                       |  |  |
|                                                                                      | EAD & NECK                                                      |            |                                           |  |  |
|                                                                                      | Skull – 2 views                                                 |            | T.M. Joints (APOM, LAT-OM & LAT-CM)       |  |  |
|                                                                                      | Skull – 3 views                                                 |            | Facial Bone                               |  |  |
|                                                                                      | Nasal Bones (PA, LAT & OM)                                      |            | Mandible                                  |  |  |
|                                                                                      | Paranasal Sinuses                                               |            | Orbit                                     |  |  |
|                                                                                      | Lateral Neck (Esophagus)                                        |            |                                           |  |  |
| *F                                                                                   | FOR RESULTS :                                                   |            |                                           |  |  |
|                                                                                      |                                                                 | II MS      | S or D CD                                 |  |  |
|                                                                                      | * Please feel free to contact us for assistant                  |            |                                           |  |  |
|                                                                                      |                                                                 |            |                                           |  |  |
|                                                                                      | ·                                                               |            | □ Wet Film Collection                     |  |  |
|                                                                                      | Urgent collection (urgent charges apply)                        |            | □ Collection                              |  |  |
|                                                                                      | Fax Result                                                      |            |                                           |  |  |
| *E                                                                                   | BILLING:                                                        |            |                                           |  |  |
|                                                                                      | Bill Patient                                                    |            | ☐ Bill Clinic                             |  |  |
|                                                                                      | By Guarantor :                                                  |            |                                           |  |  |
|                                                                                      | Claims Visit No. / Approval code:                               |            |                                           |  |  |
|                                                                                      | I FHN3  IHP                                                     |            | Others :                                  |  |  |
| *First day of Last Menstrual Period : *Sign if NOT PREGNANT :                        |                                                                 |            |                                           |  |  |
|                                                                                      |                                                                 |            |                                           |  |  |