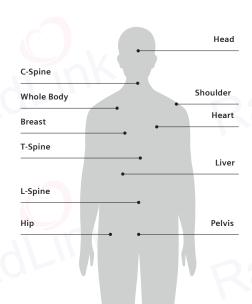

**Effective noise reduction** with unique memory foam pillow

Multiple regions scanning made possible

**Automated reproducibility with Dot Engines** 

Knee

Foot/

Ankle