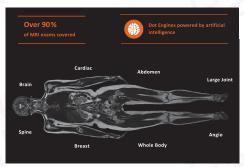

**Effective noise reduction** with unique memory foam pillow

Multiple regions scanning made possible

**Automated reproducibility with Dot Engines** 

Knee

Foot/

Ankle