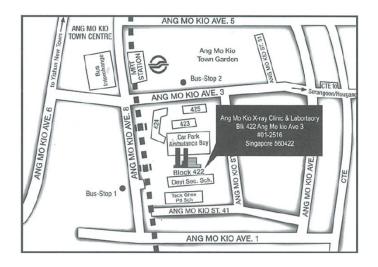

| _                                                                                                                                                                     | ANG MO KIO X-RAY CLINIC & LABORATORY Blk 422 Ang Mo Kio Ave 3 #01-2516 Singapore 560422 |            |                                            |  |  |  |
|-----------------------------------------------------------------------------------------------------------------------------------------------------------------------|-----------------------------------------------------------------------------------------|------------|--------------------------------------------|--|--|--|
|                                                                                                                                                                       | Tel: +65 6576 4760 Fax: +65 6553 0056  TAMPINES STREET 11 X-RAY CLINIC                  |            |                                            |  |  |  |
| Blk 138 Tampines St. 11, #01-130 Singapore 521138 Tel: +65 6576 4762 Fax: +65 6781 2703                                                                               |                                                                                         |            |                                            |  |  |  |
| DRS LIM HOE & WONG RADIOLOGY PTE LTD (JURONG)  1 Jurong West Central 2, #B1A-19C, Jurong Point Shopping Centre Singapore 648886 Tel: +65 6576 4761 Fax: +65 6792 1170 |                                                                                         |            |                                            |  |  |  |
| Na                                                                                                                                                                    | ame:                                                                                    |            | Date of Birth :                            |  |  |  |
| G                                                                                                                                                                     | ender: M/F NRIC/FIN/PP:                                                                 |            | Tel:                                       |  |  |  |
| Eı                                                                                                                                                                    | mail:                                                                                   |            |                                            |  |  |  |
| <u>C F</u>                                                                                                                                                            | HEST & ABDOMEN                                                                          | <u>U F</u> | PPER LIMB                                  |  |  |  |
|                                                                                                                                                                       | Screening Chest X-ray (Filmless)                                                        |            | Finger                                     |  |  |  |
|                                                                                                                                                                       | Chest X-ray – 1 View (PA)                                                               |            | Hand                                       |  |  |  |
|                                                                                                                                                                       | Chest – 2 Views (PA & LAT)                                                              |            | Bone Age (non-Dominant Hand PA view)       |  |  |  |
|                                                                                                                                                                       | Chest – for RIBS (PA & OBL)                                                             |            | Scaphoid                                   |  |  |  |
|                                                                                                                                                                       | Chest – 3 Views (PA, LAT, OBL)                                                          |            | Wrist                                      |  |  |  |
|                                                                                                                                                                       | Chest – Apical / Lateral / Oblique only                                                 |            | Radius & Ulna                              |  |  |  |
|                                                                                                                                                                       | Sternum (OBL & LAT)                                                                     |            | Elbow                                      |  |  |  |
|                                                                                                                                                                       | Abdomen / KUB                                                                           |            | Humerus                                    |  |  |  |
|                                                                                                                                                                       | Abdomen – Erect & Supine                                                                |            | Shoulder – AP & Axial                      |  |  |  |
| SF                                                                                                                                                                    | PINE                                                                                    |            | Scapula – AP & Y-SCAP                      |  |  |  |
|                                                                                                                                                                       | Cervical Spine (AP & LAT)                                                               |            | Clavicle                                   |  |  |  |
|                                                                                                                                                                       | Cervical Spine (AP, LAT & OPEN MOUTH)                                                   |            | A.C.Joints(Both Side-w&w/o Weight Bearing) |  |  |  |
|                                                                                                                                                                       | Cervical Spine Series (AP, LAT, OBL)                                                    |            | Sterno-Clavicular Joints (AP & OBL)        |  |  |  |
|                                                                                                                                                                       | Cervical Spine RTA Series (AP, LAT, OM)                                                 | LC         | OWER LIMB                                  |  |  |  |
|                                                                                                                                                                       | Thoracic Spine (AP & LAT)                                                               |            | Hip (AP PELVIS & LAT HIP)                  |  |  |  |
|                                                                                                                                                                       | Thoraco-Lumbar Spine (4 Views)                                                          |            | Femur                                      |  |  |  |
|                                                                                                                                                                       | Lumbo-Sacral Spine (AP & LAT)                                                           |            | Knee                                       |  |  |  |
|                                                                                                                                                                       | Lumbar Spine Series (AP, LAT, OBL)                                                      |            | Knee Series (AP, LAT, SKYLINE)             |  |  |  |
|                                                                                                                                                                       | Lumbar Spine Flexion & Extension add on)                                                |            | Tibia & Fibula                             |  |  |  |
|                                                                                                                                                                       | Lumbo-Pelvic Spine (AP & LAT)                                                           |            | Ankle                                      |  |  |  |
|                                                                                                                                                                       | Pelvis                                                                                  |            | Calcaneum (Heel Bone)                      |  |  |  |
|                                                                                                                                                                       | Sacrum / Coccyx                                                                         |            | Calcaneum Spur View (Bi-Lat LAT VIEW)      |  |  |  |
|                                                                                                                                                                       | S.I. Joints                                                                             |            | Foot                                       |  |  |  |
|                                                                                                                                                                       | Spine Complete (C/S + T/S + L/S)                                                        |            | Toe                                        |  |  |  |
|                                                                                                                                                                       | Spine Complete with Pelvis                                                              |            |                                            |  |  |  |
| н                                                                                                                                                                     | EAD & NECK                                                                              |            |                                            |  |  |  |
|                                                                                                                                                                       | Skull – 2 views                                                                         |            | T.M. Joints (APOM, LAT-OM & LAT-CM)        |  |  |  |
|                                                                                                                                                                       | Skull – 3 views                                                                         |            | Facial Bone                                |  |  |  |
|                                                                                                                                                                       | Nasal Bones (PA, LAT & OM)                                                              |            | Mandible                                   |  |  |  |
|                                                                                                                                                                       | Paranasal Sinuses                                                                       |            | Orbit                                      |  |  |  |
|                                                                                                                                                                       | Lateral Neck (Esophagus)                                                                |            |                                            |  |  |  |
|                                                                                                                                                                       |                                                                                         |            |                                            |  |  |  |
| *                                                                                                                                                                     | FOR RESULTS :                                                                           |            | ☐ X-RAY FILMS                              |  |  |  |
|                                                                                                                                                                       | Doctor's Portal (*)                                                                     |            | or<br>CD                                   |  |  |  |
| _ *                                                                                                                                                                   | Please feel free to contact us for assistance                                           |            |                                            |  |  |  |
| -                                                                                                                                                                     | Despatch to Clinic                                                                      |            | ☐ Wet Film Collection                      |  |  |  |
|                                                                                                                                                                       | ☐ Fax Result                                                                            |            | ☐ Collection on the next day               |  |  |  |
|                                                                                                                                                                       | Urgent collection (urgent charges apply)                                                |            |                                            |  |  |  |
| $\vdash$                                                                                                                                                              | BILLING:                                                                                |            |                                            |  |  |  |
| [                                                                                                                                                                     |                                                                                         |            | □ Bill Clinic                              |  |  |  |
| 1                                                                                                                                                                     |                                                                                         |            |                                            |  |  |  |
| -                                                                                                                                                                     | By Guarantor :                                                                          |            |                                            |  |  |  |
|                                                                                                                                                                       | Claims Visit No. / Approval code:                                                       |            |                                            |  |  |  |
|                                                                                                                                                                       | FHN3 □ IHP                                                                              |            | Others :                                   |  |  |  |
| *                                                                                                                                                                     | Last Menstrual Period :                                                                 | *S         | ign if NOT PREGNANT :                      |  |  |  |
|                                                                                                                                                                       |                                                                                         |            |                                            |  |  |  |
| 느                                                                                                                                                                     |                                                                                         | _          |                                            |  |  |  |