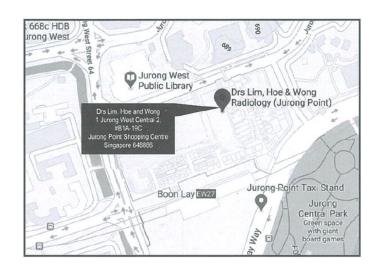

| _                                                                                                                                                                     | ANG MO KIO X-RAY CLINIC & LABORATORY Blk 422 Ang Mo Kio Ave 3 #01-2516 Singapore 560422 |            |                                            |  |  |  |
|-----------------------------------------------------------------------------------------------------------------------------------------------------------------------|-----------------------------------------------------------------------------------------|------------|--------------------------------------------|--|--|--|
|                                                                                                                                                                       | Tel: +65 6576 4760 Fax: +65 6553 0056  TAMPINES STREET 11 X-RAY CLINIC                  |            |                                            |  |  |  |
| Blk 138 Tampines St. 11, #01-130 Singapore 521138 Tel: +65 6576 4762 Fax: +65 6781 2703                                                                               |                                                                                         |            |                                            |  |  |  |
| DRS LIM HOE & WONG RADIOLOGY PTE LTD (JURONG)  1 Jurong West Central 2, #B1A-19C, Jurong Point Shopping Centre Singapore 648886 Tel: +65 6576 4761 Fax: +65 6792 1170 |                                                                                         |            |                                            |  |  |  |
| Na                                                                                                                                                                    | ame:                                                                                    |            | Date of Birth :                            |  |  |  |
| G                                                                                                                                                                     | ender: M/F NRIC/FIN/PP:                                                                 |            | Tel:                                       |  |  |  |
| Eı                                                                                                                                                                    | mail:                                                                                   |            |                                            |  |  |  |
| <u>C F</u>                                                                                                                                                            | HEST & ABDOMEN                                                                          | <u>U F</u> | PPER LIMB                                  |  |  |  |
|                                                                                                                                                                       | Screening Chest X-ray (Filmless)                                                        |            | Finger                                     |  |  |  |
|                                                                                                                                                                       | Chest X-ray – 1 View (PA)                                                               |            | Hand                                       |  |  |  |
|                                                                                                                                                                       | Chest – 2 Views (PA & LAT)                                                              |            | Bone Age (non-Dominant Hand PA view)       |  |  |  |
|                                                                                                                                                                       | Chest – for RIBS (PA & OBL)                                                             |            | Scaphoid                                   |  |  |  |
|                                                                                                                                                                       | Chest – 3 Views (PA, LAT, OBL)                                                          |            | Wrist                                      |  |  |  |
|                                                                                                                                                                       | Chest – Apical / Lateral / Oblique only                                                 |            | Radius & Ulna                              |  |  |  |
|                                                                                                                                                                       | Sternum (OBL & LAT)                                                                     |            | Elbow                                      |  |  |  |
|                                                                                                                                                                       | Abdomen / KUB                                                                           |            | Humerus                                    |  |  |  |
|                                                                                                                                                                       | Abdomen – Erect & Supine                                                                |            | Shoulder – AP & Axial                      |  |  |  |
| SF                                                                                                                                                                    | PINE                                                                                    |            | Scapula – AP & Y-SCAP                      |  |  |  |
|                                                                                                                                                                       | Cervical Spine (AP & LAT)                                                               |            | Clavicle                                   |  |  |  |
|                                                                                                                                                                       | Cervical Spine (AP, LAT & OPEN MOUTH)                                                   |            | A.C.Joints(Both Side-w&w/o Weight Bearing) |  |  |  |
|                                                                                                                                                                       | Cervical Spine Series (AP, LAT, OBL)                                                    |            | Sterno-Clavicular Joints (AP & OBL)        |  |  |  |
|                                                                                                                                                                       | Cervical Spine RTA Series (AP, LAT, OM)                                                 | LC         | OWER LIMB                                  |  |  |  |
|                                                                                                                                                                       | Thoracic Spine (AP & LAT)                                                               |            | Hip (AP PELVIS & LAT HIP)                  |  |  |  |
|                                                                                                                                                                       | Thoraco-Lumbar Spine (4 Views)                                                          |            | Femur                                      |  |  |  |
|                                                                                                                                                                       | Lumbo-Sacral Spine (AP & LAT)                                                           |            | Knee                                       |  |  |  |
|                                                                                                                                                                       | Lumbar Spine Series (AP, LAT, OBL)                                                      |            | Knee Series (AP, LAT, SKYLINE)             |  |  |  |
|                                                                                                                                                                       | Lumbar Spine Flexion & Extension add on)                                                |            | Tibia & Fibula                             |  |  |  |
|                                                                                                                                                                       | Lumbo-Pelvic Spine (AP & LAT)                                                           |            | Ankle                                      |  |  |  |
|                                                                                                                                                                       | Pelvis                                                                                  |            | Calcaneum (Heel Bone)                      |  |  |  |
|                                                                                                                                                                       | Sacrum / Coccyx                                                                         |            | Calcaneum Spur View (Bi-Lat LAT VIEW)      |  |  |  |
|                                                                                                                                                                       | S.I. Joints                                                                             |            | Foot                                       |  |  |  |
|                                                                                                                                                                       | Spine Complete (C/S + T/S + L/S)                                                        |            | Toe                                        |  |  |  |
|                                                                                                                                                                       | Spine Complete with Pelvis                                                              |            |                                            |  |  |  |
| н                                                                                                                                                                     | EAD & NECK                                                                              |            |                                            |  |  |  |
|                                                                                                                                                                       | Skull – 2 views                                                                         |            | T.M. Joints (APOM, LAT-OM & LAT-CM)        |  |  |  |
|                                                                                                                                                                       | Skull – 3 views                                                                         |            | Facial Bone                                |  |  |  |
|                                                                                                                                                                       | Nasal Bones (PA, LAT & OM)                                                              |            | Mandible                                   |  |  |  |
|                                                                                                                                                                       | Paranasal Sinuses                                                                       |            | Orbit                                      |  |  |  |
|                                                                                                                                                                       | Lateral Neck (Esophagus)                                                                |            |                                            |  |  |  |
|                                                                                                                                                                       |                                                                                         |            |                                            |  |  |  |
| *                                                                                                                                                                     | FOR RESULTS :                                                                           |            | ☐ X-RAY FILMS                              |  |  |  |
|                                                                                                                                                                       | Doctor's Portal (*)                                                                     |            | or<br>CD                                   |  |  |  |
| _ *                                                                                                                                                                   | Please feel free to contact us for assistance                                           |            |                                            |  |  |  |
| -                                                                                                                                                                     | Despatch to Clinic                                                                      |            | ☐ Wet Film Collection                      |  |  |  |
|                                                                                                                                                                       | ☐ Fax Result                                                                            |            | ☐ Collection on the next day               |  |  |  |
|                                                                                                                                                                       | Urgent collection (urgent charges apply)                                                |            |                                            |  |  |  |
| $\vdash$                                                                                                                                                              | BILLING:                                                                                |            |                                            |  |  |  |
| [                                                                                                                                                                     |                                                                                         |            | □ Bill Clinic                              |  |  |  |
| 1                                                                                                                                                                     |                                                                                         |            |                                            |  |  |  |
| -                                                                                                                                                                     | By Guarantor :                                                                          |            |                                            |  |  |  |
|                                                                                                                                                                       | Claims Visit No. / Approval code:                                                       |            |                                            |  |  |  |
|                                                                                                                                                                       | FHN3 □ IHP                                                                              |            | Others :                                   |  |  |  |
| *                                                                                                                                                                     | Last Menstrual Period :                                                                 | *S         | ign if NOT PREGNANT :                      |  |  |  |
|                                                                                                                                                                       |                                                                                         |            |                                            |  |  |  |
| 느                                                                                                                                                                     |                                                                                         | _          |                                            |  |  |  |