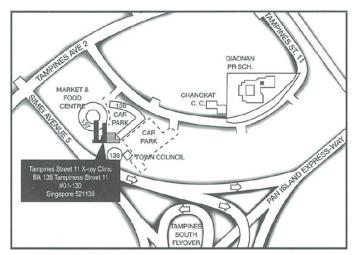

| _                                                                                                                                                                     | ANG MO KIO X-RAY CLINIC & LABORATORY Blk 422 Ang Mo Kio Ave 3 #01-2516 Singapore 560422 |            |                                            |  |  |  |
|-----------------------------------------------------------------------------------------------------------------------------------------------------------------------|-----------------------------------------------------------------------------------------|------------|--------------------------------------------|--|--|--|
|                                                                                                                                                                       | Tel: +65 6576 4760 Fax: +65 6553 0056  TAMPINES STREET 11 X-RAY CLINIC                  |            |                                            |  |  |  |
| Blk 138 Tampines St. 11, #01-130 Singapore 521138 Tel: +65 6576 4762 Fax: +65 6781 2703                                                                               |                                                                                         |            |                                            |  |  |  |
| DRS LIM HOE & WONG RADIOLOGY PTE LTD (JURONG)  1 Jurong West Central 2, #B1A-19C, Jurong Point Shopping Centre Singapore 648886 Tel: +65 6576 4761 Fax: +65 6792 1170 |                                                                                         |            |                                            |  |  |  |
| Na                                                                                                                                                                    | ame:                                                                                    |            | Date of Birth :                            |  |  |  |
| G                                                                                                                                                                     | ender: M/F NRIC/FIN/PP:                                                                 |            | Tel:                                       |  |  |  |
| Eı                                                                                                                                                                    | mail:                                                                                   |            |                                            |  |  |  |
| <u>C F</u>                                                                                                                                                            | HEST & ABDOMEN                                                                          | <u>U F</u> | PPER LIMB                                  |  |  |  |
|                                                                                                                                                                       | Screening Chest X-ray (Filmless)                                                        |            | Finger                                     |  |  |  |
|                                                                                                                                                                       | Chest X-ray – 1 View (PA)                                                               |            | Hand                                       |  |  |  |
|                                                                                                                                                                       | Chest – 2 Views (PA & LAT)                                                              |            | Bone Age (non-Dominant Hand PA view)       |  |  |  |
|                                                                                                                                                                       | Chest – for RIBS (PA & OBL)                                                             |            | Scaphoid                                   |  |  |  |
|                                                                                                                                                                       | Chest – 3 Views (PA, LAT, OBL)                                                          |            | Wrist                                      |  |  |  |
|                                                                                                                                                                       | Chest – Apical / Lateral / Oblique only                                                 |            | Radius & Ulna                              |  |  |  |
|                                                                                                                                                                       | Sternum (OBL & LAT)                                                                     |            | Elbow                                      |  |  |  |
|                                                                                                                                                                       | Abdomen / KUB                                                                           |            | Humerus                                    |  |  |  |
|                                                                                                                                                                       | Abdomen – Erect & Supine                                                                |            | Shoulder – AP & Axial                      |  |  |  |
| SF                                                                                                                                                                    | PINE                                                                                    |            | Scapula – AP & Y-SCAP                      |  |  |  |
|                                                                                                                                                                       | Cervical Spine (AP & LAT)                                                               |            | Clavicle                                   |  |  |  |
|                                                                                                                                                                       | Cervical Spine (AP, LAT & OPEN MOUTH)                                                   |            | A.C.Joints(Both Side-w&w/o Weight Bearing) |  |  |  |
|                                                                                                                                                                       | Cervical Spine Series (AP, LAT, OBL)                                                    |            | Sterno-Clavicular Joints (AP & OBL)        |  |  |  |
|                                                                                                                                                                       | Cervical Spine RTA Series (AP, LAT, OM)                                                 | LC         | OWER LIMB                                  |  |  |  |
|                                                                                                                                                                       | Thoracic Spine (AP & LAT)                                                               |            | Hip (AP PELVIS & LAT HIP)                  |  |  |  |
|                                                                                                                                                                       | Thoraco-Lumbar Spine (4 Views)                                                          |            | Femur                                      |  |  |  |
|                                                                                                                                                                       | Lumbo-Sacral Spine (AP & LAT)                                                           |            | Knee                                       |  |  |  |
|                                                                                                                                                                       | Lumbar Spine Series (AP, LAT, OBL)                                                      |            | Knee Series (AP, LAT, SKYLINE)             |  |  |  |
|                                                                                                                                                                       | Lumbar Spine Flexion & Extension add on)                                                |            | Tibia & Fibula                             |  |  |  |
|                                                                                                                                                                       | Lumbo-Pelvic Spine (AP & LAT)                                                           |            | Ankle                                      |  |  |  |
|                                                                                                                                                                       | Pelvis                                                                                  |            | Calcaneum (Heel Bone)                      |  |  |  |
|                                                                                                                                                                       | Sacrum / Coccyx                                                                         |            | Calcaneum Spur View (Bi-Lat LAT VIEW)      |  |  |  |
|                                                                                                                                                                       | S.I. Joints                                                                             |            | Foot                                       |  |  |  |
|                                                                                                                                                                       | Spine Complete (C/S + T/S + L/S)                                                        |            | Toe                                        |  |  |  |
|                                                                                                                                                                       | Spine Complete with Pelvis                                                              |            |                                            |  |  |  |
| н                                                                                                                                                                     | EAD & NECK                                                                              |            |                                            |  |  |  |
|                                                                                                                                                                       | Skull – 2 views                                                                         |            | T.M. Joints (APOM, LAT-OM & LAT-CM)        |  |  |  |
|                                                                                                                                                                       | Skull – 3 views                                                                         |            | Facial Bone                                |  |  |  |
|                                                                                                                                                                       | Nasal Bones (PA, LAT & OM)                                                              |            | Mandible                                   |  |  |  |
|                                                                                                                                                                       | Paranasal Sinuses                                                                       |            | Orbit                                      |  |  |  |
|                                                                                                                                                                       | Lateral Neck (Esophagus)                                                                |            |                                            |  |  |  |
|                                                                                                                                                                       |                                                                                         |            |                                            |  |  |  |
| *                                                                                                                                                                     | FOR RESULTS :                                                                           |            | ☐ X-RAY FILMS                              |  |  |  |
|                                                                                                                                                                       | Doctor's Portal (*)                                                                     |            | or<br>CD                                   |  |  |  |
| _ *                                                                                                                                                                   | Please feel free to contact us for assistance                                           |            |                                            |  |  |  |
| -                                                                                                                                                                     | Despatch to Clinic                                                                      |            | ☐ Wet Film Collection                      |  |  |  |
|                                                                                                                                                                       | ☐ Fax Result                                                                            |            | ☐ Collection on the next day               |  |  |  |
|                                                                                                                                                                       | Urgent collection (urgent charges apply)                                                |            |                                            |  |  |  |
| $\vdash$                                                                                                                                                              | BILLING:                                                                                |            |                                            |  |  |  |
| [                                                                                                                                                                     |                                                                                         |            | □ Bill Clinic                              |  |  |  |
| 1                                                                                                                                                                     |                                                                                         |            |                                            |  |  |  |
| -                                                                                                                                                                     | By Guarantor :                                                                          |            |                                            |  |  |  |
|                                                                                                                                                                       | Claims Visit No. / Approval code:                                                       |            |                                            |  |  |  |
|                                                                                                                                                                       | FHN3 □ IHP                                                                              |            | Others :                                   |  |  |  |
| *                                                                                                                                                                     | Last Menstrual Period :                                                                 | *S         | ign if NOT PREGNANT :                      |  |  |  |
|                                                                                                                                                                       |                                                                                         |            |                                            |  |  |  |
| 느                                                                                                                                                                     |                                                                                         | _          |                                            |  |  |  |